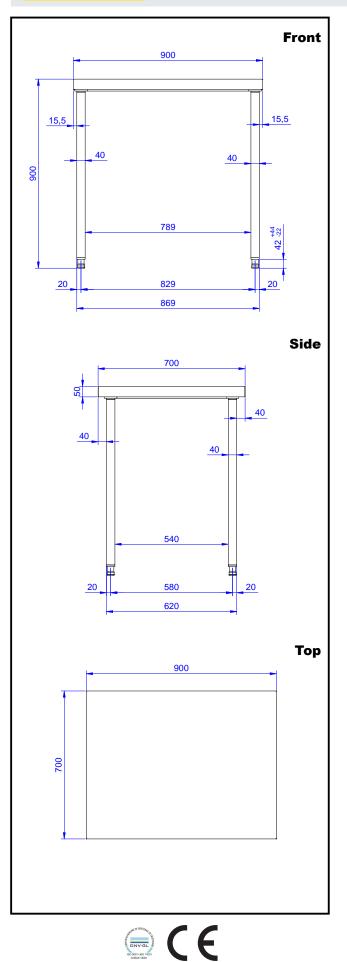

# **Key Information:**

| External dimensions,<br>Width:  |        |
|---------------------------------|--------|
| 133218 (TG900MBN)               | 900 mm |
| External dimensions,<br>Depth:  | 700 mm |
| External dimensions,<br>Height: | 900 mm |
| Worktop thickness:              | 50 mm  |
| Net weight:                     | 30 kg  |
|                                 |        |